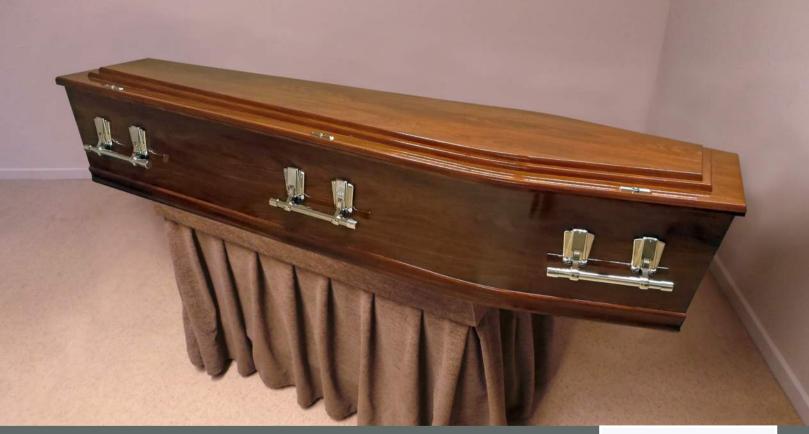

#### KENNEDY

FLAT LID, OAK WOODGRAIN VENEER, DROP BAR HANDLES, QUILTED INTERIOR. \$1995.00

CARGILL

RAISED LID, RIMU WOODGRAIN VENEER, DROP BAR HANDLES, QUILTED INTERIOR.

\$2395.00

WINDSOR

RAISED LID, OAK WOODGRAIN VENEER, DROP BAR HANDLES, QUILTED INTERIOR. \$2395.00