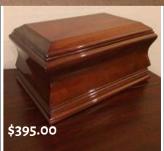

#### BECKFORD

RAISED LID, FIELDED SOLID OAK, DROP BAR HANDLES, QUILTED INTERIOR. \$6850.00

NERO

QUILTED INTERIOR. \$1995.00