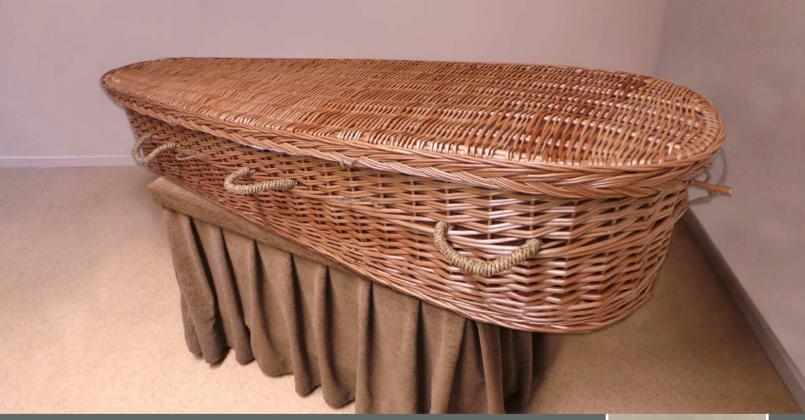

#### OUTSIDE THE BOX

NZ MADE AND DESIGNED CARDBOARD CASKET \$1595.00

WILLOW

WOVEN WILLOW, SEAGRASS HANDLES, BAMBOO NAME PLATE. \$2395.00