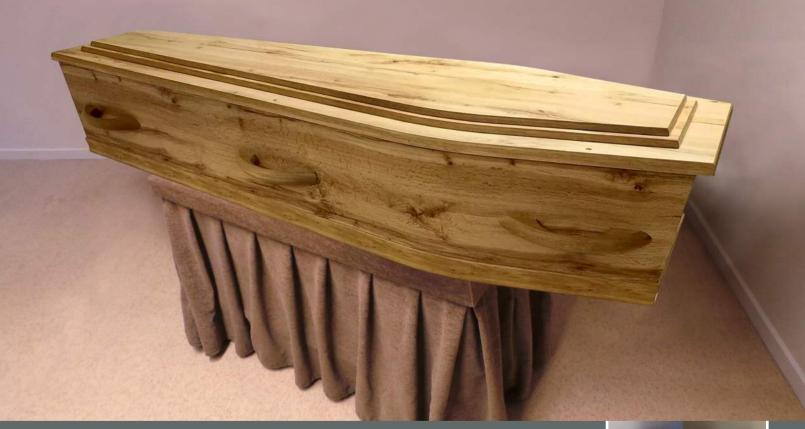

#### CASKET SELECTION

### HOPE SONS FUNERAL DIRECTORS Established 1887



OXFORD

FLAT LID, RIMU WOODGRAIN VENEER, DROP BAR HANDLES, QUILTED INTERIOR. \$1995.00





#### KENNEDY

FLAT LID, OAK WOODGRAIN VENEER, DROP BAR HANDLES, QUILTED INTERIOR. \$1995.00





CARGILL

RAISED LID, RIMU WOODGRAIN VENEER, DROP BAR HANDLES, QUILTED INTERIOR.

\$2395.00





WINDSOR

RAISED LID, OAK WOODGRAIN VENEER, DROP BAR HANDLES, QUILTED INTERIOR. \$2395.00





DOVER

RAISED LID, PAINTED CREAM, DROP BAR PAINTED HANDLES, QUILTED INTERIOR. \$2695.00





#### MACKENZIE

RAISED LID, LIGHT TIMBER WOODGRAIN VENEER, WOODEN BOW HANDLES QUILTED INTERIOR. \$2595.00





#### PIONEER

FLAT LID, PALE NEW ZEALAND RIMU MATCHING DROP BAR HANDLES QUILTED INTERIOR. \$2995.00





## COUNTRY

FLAT LID, AGED PINE, QUILTED INTERIOR. \$2995.00





DEVON

RAISED LID, SOLID PINE, DROP BAR HANDLES, QUILTED INTERIOR. \$2995.00





#### CLARENCE

RAISED LID, SOLID HEART RIMU, DROP BAR HANDLES, QUILTED INTERIOR. \$5750.00





#### BECKFORD

RAISED LID, FIELDED SOLID OAK, DROP BAR HANDLES, QUILTED INTERIOR. \$6850.00





NERO

QUILTED INTERIOR. \$1995.00







# GRAPHIC DESIGN

PLEASE REFER TO THE FOLLOWING PAGE FOR A SELECTION OF GRAPHICS AVAILABLE. \$2695.00





ENVIRONMENTALLY

CARING RANGE



ECO

FLAT LID, UNTREATED PINE, MOULDED HANDLES, UNBLEACHED C