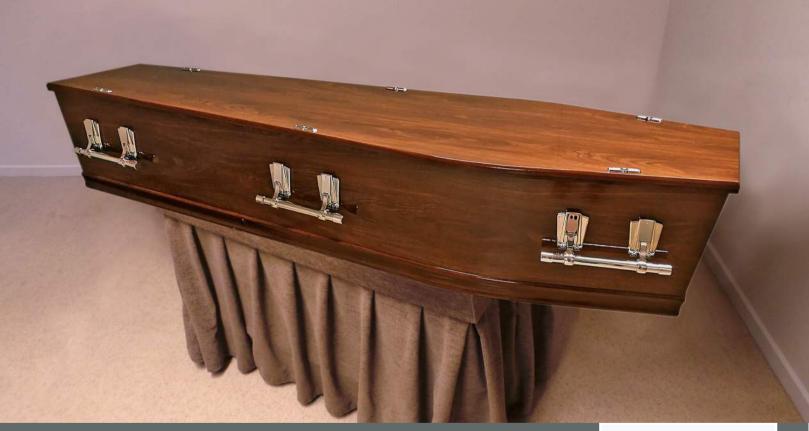

#### KENNEDY

FLAT LID, OAK WOODGRAIN VENEER, DROP BAR HANDLES, QUILTED INTERIOR. \$1995.00

CARGILL

RAISED LID, RIMU WOODGRAIN VENEER, DROP BAR HANDLES, QUILTED INTERIOR.

\$2395.00

WINDSOR

RAISED LID, OAK WOODGRAIN VENEER, DROP BAR HANDLES, QUILTED INTERIOR. \$2395.00