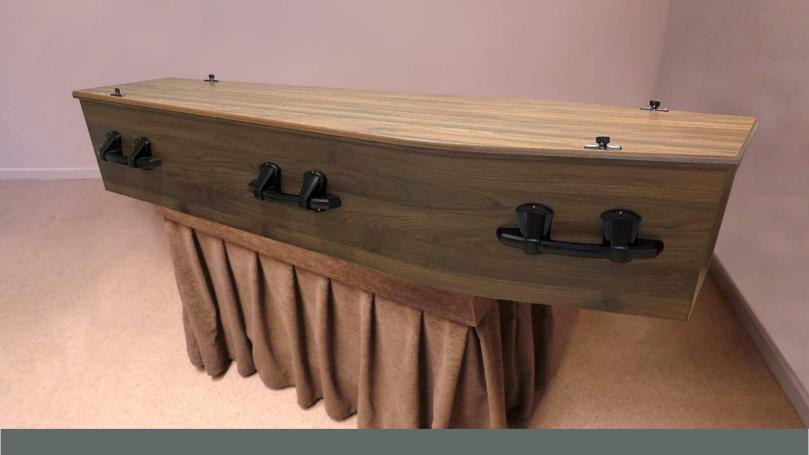

### HOPE SONS FUNERAL DIRECTORS Established 1887

OXFORD

FLAT LID, RIMU WOODGRAIN VENEER, DROP BAR HANDLES, QUILTED INTERIOR. \$1995.00

#### KENNEDY

FLAT LID, OAK WOODGRAIN VENEER, DROP BAR HANDLES, QUILTED INTERIOR. \$1995.00

CARGILL

RAISED LID, RIMU WOODGRAIN VENEER, DROP BAR HANDLES, QUILTED INTERIOR.

\$2395.00

WINDSOR

RAISED LID, OAK WOODGRAIN VENEER, DROP BAR HANDLES, QUILTED INTERIOR. \$2395.00