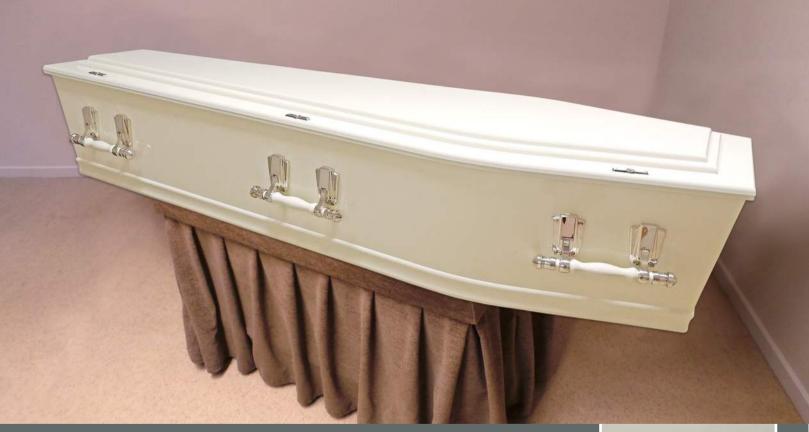

DOVER

RAISED LID, PAINTED CREAM, DROP BAR PAINTED HANDLES, QUILTED INTERIOR. \$2695.00