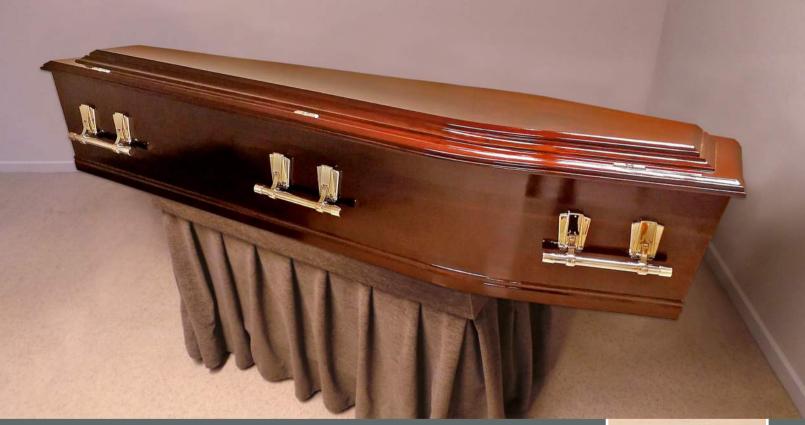

#### BECKFORD

RAISED LID, FIELDED SOLID OAK, DROP BAR HANDLES, QUILTED INTERIOR. \$6850.00

NERO

QUILTED INTERIOR. \$1995.00