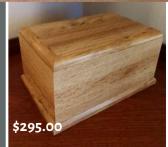

#### CASKET SELECTION

### HOPE SONS FUNERAL DIRECTORS Established 1887



OXFORD

FLAT LID, RIMU WOODGRAIN VENEER, DROP BAR HANDLES, QUILTED INTERIOR. \$1995.00





#### KENNEDY

FLAT LID, OAK WOODGRAIN VENEER, DROP BAR HANDLES, QUILTED INTERIOR. \$1995.00





CARGILL

RAISED LID, RIMU WOODGRAIN VENEER, DROP BAR HANDLES, QUILTED INTERIOR.

\$2395.00





WINDSOR

RAISED LID, OAK WOODGRAIN VENEER, DROP BAR HANDLES, QUILTED INTERIOR. \$2395.00





DOVER

RAISED LID, PAINTED CREAM, DROP BAR PAINTED HANDLES, QUILTED INTERIOR. \$2695.00





#### MACKENZIE

RAISED LID, LIGHT TIMBER WOODGRAIN VENEER, WOODEN BOW HANDLES QUILTED INTERIOR. \$2595.00





#### PIONEER

FLAT LID, PALE NEW ZEALAND RIMU MATCHING DROP BAR HANDLES QUILTED INTERIOR. \$2995.00





## COUNTRY

FLAT LID, AGED PINE, QUILTED INTERIOR. \$2995.00





DEVON

RAISED LID, SOLID PINE, DROP BAR HANDLES, QUILTED INTERIOR. \$2995.00





#### CLARENCE

RAISED LID, SOLID HEART RIMU, DROP BAR HANDLES, QUILTED INTERIOR. \$5750.00





#### BECKFORD

RAISED LID, FIELDED SOLID OAK, DROP BAR HANDLES, QUILTED INTERIOR. \$6850.00





NERO

QUILTED INTERIOR. \$1995.00







# GRAPHIC DESIGN

PLEASE REFER TO THE FOLLOWING PAGE FOR A SELECTION OF GRAPHICS AVAILABLE. \$2695.00





ENVIRONMENTALLY

CARING RANGE



ECO

FLAT LID, UNTREATED PINE, MOULDED HANDLES, UNBLEACHED CALICO INTERIOR. \$2495.00





#### NATURAL LEGACY

WOOLLEN, HAND MADE \$2995.00





ARTISAN

SUSTAINABLY GR