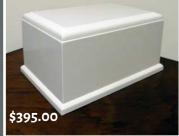

#### CASKET SELECTION

### HOPE SONS FUNERAL DIRECTORS Established 1887



OXFORD

FLAT LID, RIMU WOODGRAIN VENEER, DROP BAR HANDLES, QUILTED INTERIOR. \$1995.00





#### KENNEDY

FLAT LID, OAK WOODGRAIN VENEER, DROP BAR HANDLES, QUILTED INTERIOR. \$1995.00





CARGILL

RAISED LID, RIMU WOODGRAIN VENEER, DROP BAR HANDLES, QUILTED INTERIOR.

\$2395.00





WINDSOR

RAISED LID, OAK WOODGRAIN VENEER, DROP BAR HANDLES, QUILTED INTERIOR. \$2395.00





DOVER

RAISED LID, PAINTED CREAM, DROP BAR PAINTED HANDLES, QUILTED INTERIOR. \$2695.00





#### MACKENZIE

RAISED LID, LIGHT TIMBER WOODGRAIN VENEER, WOODEN BOW HANDLES QUILTED INTERIOR. \$2595.00





#### PIONEER

FLAT LID, PALE NEW ZEALAND RIMU MATCHING DROP BAR HANDLES QUILTED INTERIOR. \$2995.00





## COUNTRY

FLAT LID, AGED PINE, QUILTED INTERIOR. \$2995.00





DEVON

RAISED LID, SOLID PINE, DROP BAR HANDLES, QUILTED INTERIOR. \$2995.00





#### CLARENCE

RAISED LID, SOLID HEART RIMU, DROP BAR HANDLES, QUILTED INTERIOR. \$5750.00





#### BECKFORD

RAISED LID, FIELDED SOLID OAK, DROP BAR HANDLES, QUILTED INTERIOR. \$6850.00





NERO

QUILTED INTERIOR. \$1995.00







# GRAPHIC DESIGN

PLEASE REFER TO THE FOLLOWING PAGE FOR A SELECTION OF GRAPHICS AVAILABLE. \$2695.00





ENVIRONMENTALLY

CARING RANGE



ECO

FLAT LID, UNTREATED PINE, MOULDED HANDLES, UNBLEACHED