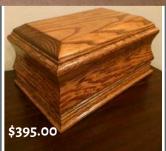

#### BASICTEAK

UNPOLISHED FLAT LID VENEER. 6 FIXED BAR HANDLES COTTON INTERIOR. \$1500.00