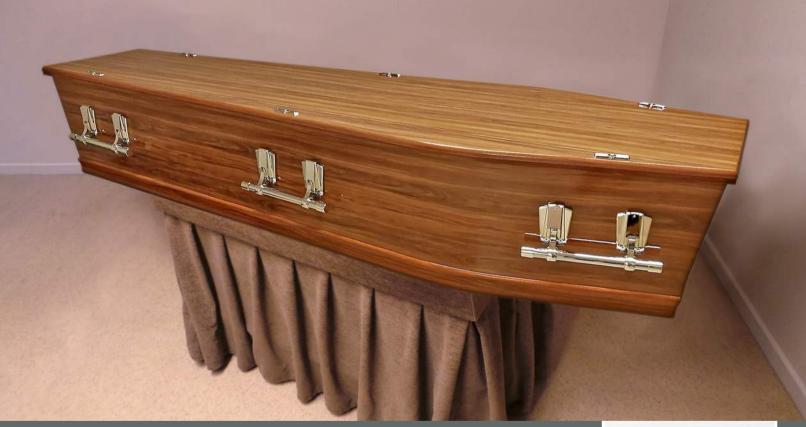

### HOPE SONS FUNERAL DIRECTORS Established 1887

OXFORD

FLAT LID, RIMU WOODGRAIN VENEER, DROP BAR HANDLES, QUILTED INTERIOR. \$1995.00