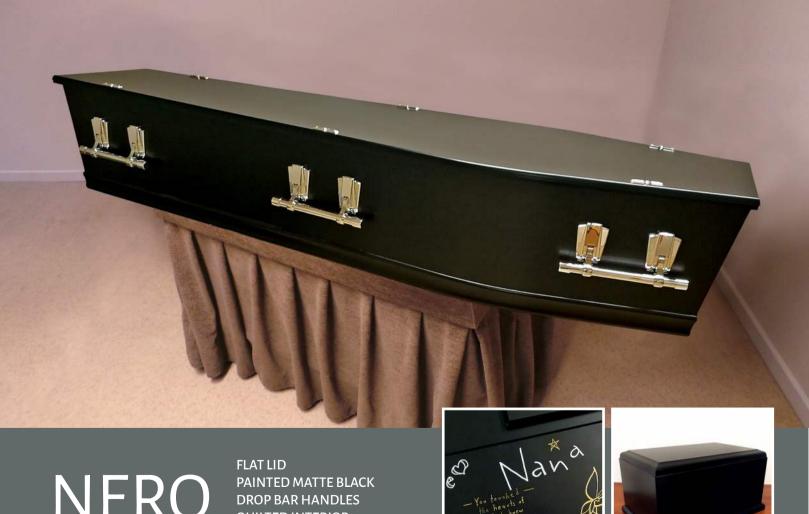

#### BECKFORD

RAISED LID, FIELDED SOLID OAK, DROP BAR HANDLES, QUILTED INTERIOR. \$6850.00

NERO

QUILTED INTERIOR. \$1995.00