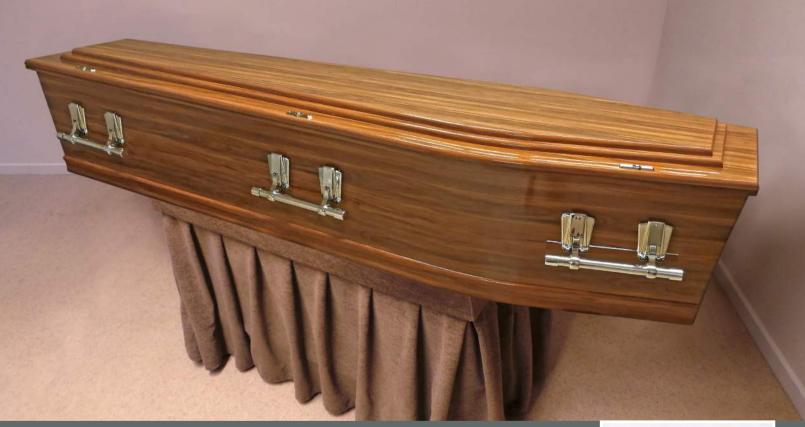

### HOPE SONS FUNERAL DIRECTORS Established 1887

OXFORD

FLAT LID, RIMU WOODGRAIN VENEER, DROP BAR HANDLES, QUILTED INTERIOR. \$1995.00