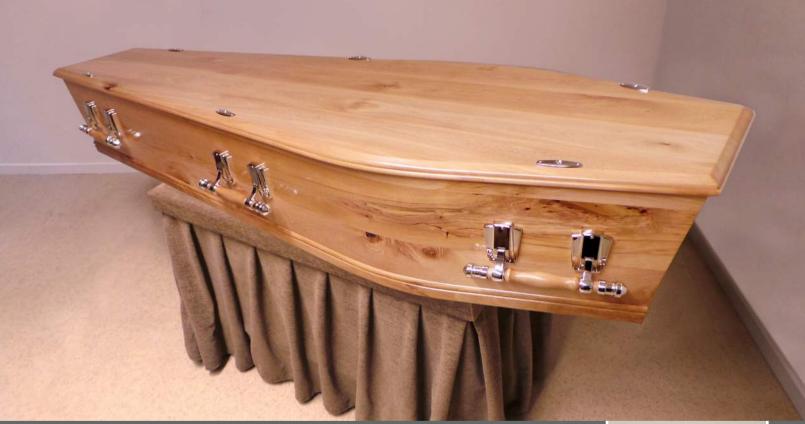

#### CASKET SELECTION

### HOPE SONS FUNERAL DIRECTORS Established 1887



OXFORD

FLAT LID, RIMU WOODGRAIN VENEER, DROP BAR HANDLES, QUILTED INTERIOR. \$1995.00





#### KENNEDY

FLAT LID, OAK WOODGRAIN VENEER, DROP BAR HANDLES, QUILTED INTERIOR. \$1995.00





CARGILL

RAISED LID, RIMU WOODGRAIN VENEER, DROP BAR HANDLES, QUILTED INTERIOR.

\$2395.00





WINDSOR

RAISED LID, OAK WOODGRAIN VENEER, DROP BAR HANDLES, QUILTED INTERIOR. \$2395.00





DOVER

RAISED LID, PAINTED CREAM, DROP BAR PAINTED HANDLES, QUILTED INTERIOR. \$2695.00





#### MACKENZIE

RAISED LID, LIGHT TIMBER WOODGRAIN VENEER, WOODEN BOW HANDLES QUILTED INTERIOR. \$2595.00





#### PIONEER

FLAT LID, PALE NEW ZEALAND RIMU MATCHING DROP BAR HANDLES QUILTED INTERIOR. \$2995.00





## COUNTRY

FLAT LID, AGED PINE, QUILTED INTERIOR. \$2995.00





DEVON

RAISED LID, SOLID PINE, DROP BAR HANDLES, QUILTED INTERIOR. \$2995.00





#### CLARENCE

RAISED LID, SOLID HEART RIMU, DROP BAR HANDLES, QUILTED INTERIOR. \$5750.00





#### BECKFORD

RAISED LID, FIELDED SOLID OAK, DROP BAR HANDLES, QUILTED INTERIOR. \$6850.00





NERO

QUILTED INTERIOR. \$1995.00







# GRAPHIC DESIGN

PLEASE REFER TO THE FOLLOWING PAGE FOR A SELECTION OF GRAPHICS AVAILABLE. \$2695.00





ENVIRONMENTALLY

CARING RANGE



ECO

FLAT LID, UNTREATED PINE, MOULDED HANDLES, UNBLEACHED CALICO INTERIOR. \$2495.00





#### NATURAL LEGACY

WOOLLEN, HAND MADE \$2995.00





ARTISAN

SUSTAINABLY GROW