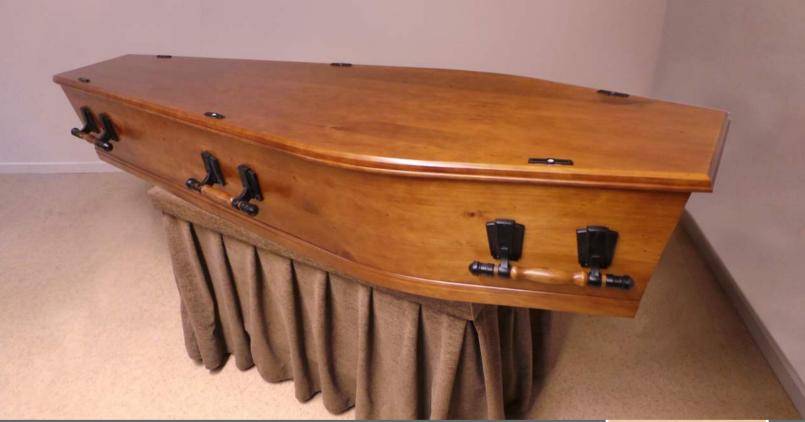

#### CLARENCE

RAISED LID, SOLID HEART RIMU, DROP BAR HANDLES, QUILTED INTERIOR. \$5750.00