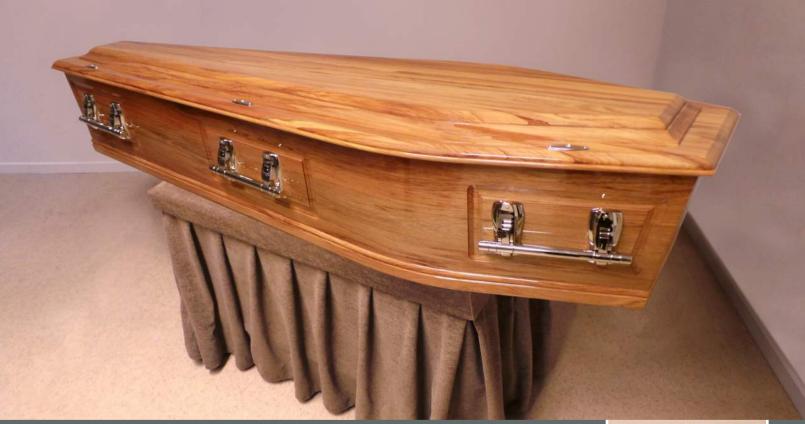

#### CLARENCE

RAISED LID, SOLID HEART RIMU, DROP BAR HANDLES, QUILTED INTERIOR. \$5750.00