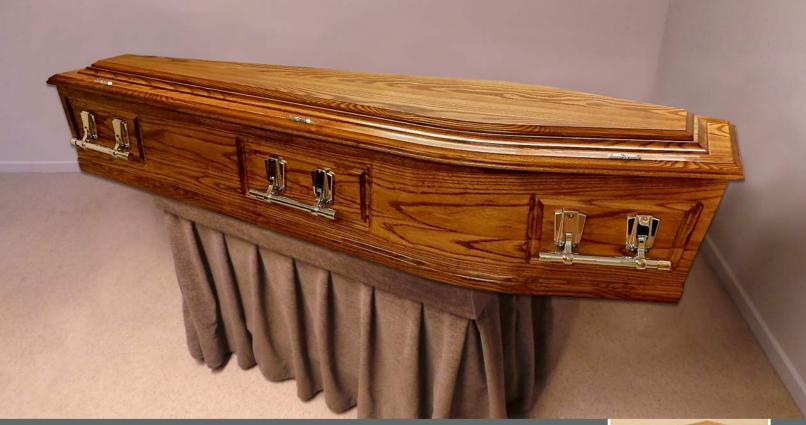

#### MACKENZIE

RAISED LID, LIGHT TIMBER WOODGRAIN VENEER, WOODEN BOW HANDLES QUILTED INTERIOR. \$2595.00