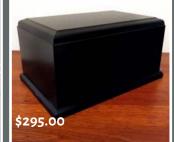

#### BASICTEAK

UNPOLISHED FLAT LID VENEER. 6 FIXED BAR HANDLES COTTON INTERIOR. \$1500.00