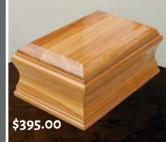

#### CASKET SELECTION

### HOPE SONS FUNERAL DIRECTORS Established 1887



OXFORD

FLAT LID, RIMU WOODGRAIN VENEER, DROP BAR HANDLES, QUILTED INTERIOR. \$1995.00





#### KENNEDY

FLAT LID, OAK WOODGRAIN VENEER, DROP BAR HANDLES, QUILTED INTERIOR. \$1995.00





CARGILL

RAISED LID, RIMU WOODGRAIN VENEER, DROP BAR HANDLES, QUILTED INTERIOR.

\$2395.00





WINDSOR

RAISED LID, OAK WOODGRAIN VENEER, DROP BAR HANDLES, QUILTED INTERIOR. \$2395.00





DOVER

RAISED LID, PAINTED CREAM, DROP BAR PAINTED HANDLES, QUILTED INTERIOR. \$2695.00





#### MACKENZIE

RAISED LID, LIGHT TIMBER WOODGRAIN VENEER, WOODEN BOW HANDLES QUILTED INTERIOR. \$2595.00





#### PIONEER

FLAT LID, PALE NEW ZEALAND RIMU MATCHING DROP BAR HANDLES QUILTED INTERIOR. \$2995.00





## COUNTRY

FLAT LID, AGED PINE, QUILTED INTERIOR. \$2995.00





DEVON

RAISED LID, SOLID PINE, DROP BAR HANDLES, QUILTED INTERIOR. \$2995.00





#### CLARENCE

RAISED LID, SOLID HEART RIMU, DROP BAR HANDLES, QUILTED INTERIOR. \$5750.00





#### BECKFORD

RAISED LID, FIELDED SOLID OAK, DROP BAR HANDLES, QUILTED INTERIOR. \$6850.00





NERO

QUILTED INTERIOR. \$1995.00







# GRAPHIC DESIGN

PLEASE REFER TO THE FOLLOWING PAGE FOR A SELECTION OF GRAPHICS AVAILABLE. \$2695.00





ENVIRONMENTALLY

CARING RANGE



ECO

FLAT LID, UNTREATED PINE, MOULDED HANDLES, UNBLEACHED CALICO INTERIOR. \$2495.00





#### NATURAL LEGACY

WOOLLEN, HAND MADE \$2995.00





ARTISAN

SUSTAINABLY GROWN PLYWOOD

\$3195.00



#### OUTSIDE THE BOX

NZ MADE AND DESIGNED CARDBOARD CASKET \$1595.00



WILLOW