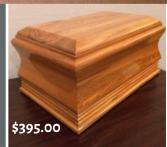

#### BECKFORD

RAISED LID, FIELDED SOLID OAK, DROP BAR HANDLES, QUILTED INTERIOR. \$6850.00

NERO

QUILTED INTERIOR. \$1995.00