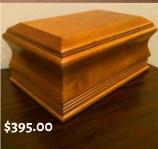

# HOPE SONS FUNERAL DIRECTORS Established 1887



OXFORD

FLAT LID, RIMU WOODGRAIN VENEER, DROP BAR HANDLES, QUILTED INTERIOR. \$1995.00





#### KENNEDY

FLAT LID, OAK WOODGRAIN VENEER, DROP BAR HANDLES, QUILTED INTERIOR. \$1995.00





CARGILL

RAISED LID, RIMU WOODGRAIN VENEER, DROP BAR HANDLES, QUILTED INTERIOR.

\$2395.00





WINDSOR

RAISED LID, OAK WOODGRAIN VENEER, DROP BAR HANDLES, QUILTED INTERIOR. \$2395.00





DOVER

RAISED LID, PAINTED CREAM, DROP BAR PAINTED HANDLES, QUILTED INTERIOR. \$2695.00





#### MACKENZIE

RAISED LID, LIGHT TIMBER WOODGRAIN VENEER, WOODEN BOW HANDLES QUILTED INTERIOR. \$2595.00





#### PIONEER

FLAT LID, PALE NEW ZEALAND RIMU MATCHING DROP BAR HANDLES QUILTED INTERIOR. \$2995.00





## COUNTRY

FLAT LID, AGED PINE, QUILTED INTERIOR. \$2995.00





DEVON

RAISED LID, SOLID PINE, DROP BAR HANDLES, QUILTED INTERIOR. \$2995.00





#### CLARENCE

RAISED LID, SOLID HEART RIMU, DROP BAR HANDLES, QUILTED INTERIOR. \$5750.00





#### BECKFORD

RAISED LID, FIELDED SOLID OAK, DROP BAR HANDLES, QUILTED INTERIOR. \$6850.00





NERO

QUILTED INTERIOR. \$1995.00







# GRAPHIC DESIGN

PLEASE REFER TO THE FOLLOWING PAGE FOR A SELECTION OF GRAPHICS AVAILABLE. \$2695.00





ENVIRONMENTALLY

CARING RANGE



ECO

FLAT LID, UNTREATED PINE, MOULDED HANDLES, UNBLEACHED CALICO INTERIOR. \$2495.00





#### NATURAL LEGACY

WOOLLEN, HAND MADE \$2995.00





ARTISAN

SUSTAINABLY GROWN PLYWOOD

\$3195.00



#### OUTSIDE THE BOX

NZ MADE AND DESIGNED CARDBOARD CASKET \$1595.00



WILLOW

WOVEN WILLOW, SEAGRASS HANDLES, BAMBOO NAME PLATE. \$2395.00